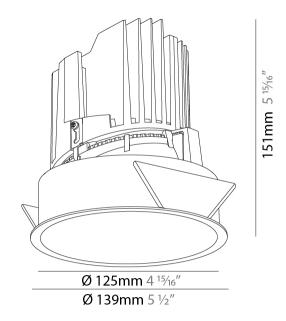

| Mounting Location: Ceiling                                                                                                                                                                                                                                                                                                                                                                                                                                                                                                                                                                                                                                                                                                                                                                                                                                                                                                                                                                                                                                                                                                                                                                                                                                                                                                                                                                                                                                                                                                                                                                                                                                                                                                                                                                                                                                                                                                                                                                                                                                                                                                     |
|--------------------------------------------------------------------------------------------------------------------------------------------------------------------------------------------------------------------------------------------------------------------------------------------------------------------------------------------------------------------------------------------------------------------------------------------------------------------------------------------------------------------------------------------------------------------------------------------------------------------------------------------------------------------------------------------------------------------------------------------------------------------------------------------------------------------------------------------------------------------------------------------------------------------------------------------------------------------------------------------------------------------------------------------------------------------------------------------------------------------------------------------------------------------------------------------------------------------------------------------------------------------------------------------------------------------------------------------------------------------------------------------------------------------------------------------------------------------------------------------------------------------------------------------------------------------------------------------------------------------------------------------------------------------------------------------------------------------------------------------------------------------------------------------------------------------------------------------------------------------------------------------------------------------------------------------------------------------------------------------------------------------------------------------------------------------------------------------------------------------------------|
| Subcategory: Downlight                                                                                                                                                                                                                                                                                                                                                                                                                                                                                                                                                                                                                                                                                                                                                                                                                                                                                                                                                                                                                                                                                                                                                                                                                                                                                                                                                                                                                                                                                                                                                                                                                                                                                                                                                                                                                                                                                                                                                                                                                                                                                                         |
| PHYSICAL                                                                                                                                                                                                                                                                                                                                                                                                                                                                                                                                                                                                                                                                                                                                                                                                                                                                                                                                                                                                                                                                                                                                                                                                                                                                                                                                                                                                                                                                                                                                                                                                                                                                                                                                                                                                                                                                                                                                                                                                                                                                                                                       |
| Shape: Round                                                                                                                                                                                                                                                                                                                                                                                                                                                                                                                                                                                                                                                                                                                                                                                                                                                                                                                                                                                                                                                                                                                                                                                                                                                                                                                                                                                                                                                                                                                                                                                                                                                                                                                                                                                                                                                                                                                                                                                                                                                                                                                   |
| Diameter (mm): 139                                                                                                                                                                                                                                                                                                                                                                                                                                                                                                                                                                                                                                                                                                                                                                                                                                                                                                                                                                                                                                                                                                                                                                                                                                                                                                                                                                                                                                                                                                                                                                                                                                                                                                                                                                                                                                                                                                                                                                                                                                                                                                             |
| Diameter (in): 5 ½                                                                                                                                                                                                                                                                                                                                                                                                                                                                                                                                                                                                                                                                                                                                                                                                                                                                                                                                                                                                                                                                                                                                                                                                                                                                                                                                                                                                                                                                                                                                                                                                                                                                                                                                                                                                                                                                                                                                                                                                                                                                                                             |
| Height (mm): 151                                                                                                                                                                                                                                                                                                                                                                                                                                                                                                                                                                                                                                                                                                                                                                                                                                                                                                                                                                                                                                                                                                                                                                                                                                                                                                                                                                                                                                                                                                                                                                                                                                                                                                                                                                                                                                                                                                                                                                                                                                                                                                               |
| Height (in): 5 15/16                                                                                                                                                                                                                                                                                                                                                                                                                                                                                                                                                                                                                                                                                                                                                                                                                                                                                                                                                                                                                                                                                                                                                                                                                                                                                                                                                                                                                                                                                                                                                                                                                                                                                                                                                                                                                                                                                                                                                                                                                                                                                                           |
| Ceiling Thickness (mm): 10 / 12.5 / 15                                                                                                                                                                                                                                                                                                                                                                                                                                                                                                                                                                                                                                                                                                                                                                                                                                                                                                                                                                                                                                                                                                                                                                                                                                                                                                                                                                                                                                                                                                                                                                                                                                                                                                                                                                                                                                                                                                                                                                                                                                                                                         |
| Ceiling Thickness (in): 3/8 or 1/2 or 9/16                                                                                                                                                                                                                                                                                                                                                                                                                                                                                                                                                                                                                                                                                                                                                                                                                                                                                                                                                                                                                                                                                                                                                                                                                                                                                                                                                                                                                                                                                                                                                                                                                                                                                                                                                                                                                                                                                                                                                                                                                                                                                     |
| Min. Recessing Depth (mm): 170                                                                                                                                                                                                                                                                                                                                                                                                                                                                                                                                                                                                                                                                                                                                                                                                                                                                                                                                                                                                                                                                                                                                                                                                                                                                                                                                                                                                                                                                                                                                                                                                                                                                                                                                                                                                                                                                                                                                                                                                                                                                                                 |
| Min. Recessing Depth (in): 6 <sup>11</sup> / <sub>16</sub>                                                                                                                                                                                                                                                                                                                                                                                                                                                                                                                                                                                                                                                                                                                                                                                                                                                                                                                                                                                                                                                                                                                                                                                                                                                                                                                                                                                                                                                                                                                                                                                                                                                                                                                                                                                                                                                                                                                                                                                                                                                                     |
| Light Distribution: Downlight                                                                                                                                                                                                                                                                                                                                                                                                                                                                                                                                                                                                                                                                                                                                                                                                                                                                                                                                                                                                                                                                                                                                                                                                                                                                                                                                                                                                                                                                                                                                                                                                                                                                                                                                                                                                                                                                                                                                                                                                                                                                                                  |
| Weight (kg): 0.926                                                                                                                                                                                                                                                                                                                                                                                                                                                                                                                                                                                                                                                                                                                                                                                                                                                                                                                                                                                                                                                                                                                                                                                                                                                                                                                                                                                                                                                                                                                                                                                                                                                                                                                                                                                                                                                                                                                                                                                                                                                                                                             |
| Weight (lbs): 2.04                                                                                                                                                                                                                                                                                                                                                                                                                                                                                                                                                                                                                                                                                                                                                                                                                                                                                                                                                                                                                                                                                                                                                                                                                                                                                                                                                                                                                                                                                                                                                                                                                                                                                                                                                                                                                                                                                                                                                                                                                                                                                                             |
| FILE SEE A S |

PHYSICAL

Shape: Round
Diameter (mm): 139
Diameter (in): 5 ½
Height (mm): 151
Height (in): 5 ½
Ceiling Thickness (mm): 10 / 12.5 / 15
Ceiling Thickness (in): 3/8 or 1/2 or 9/16
Min. Recessing Depth (mm): 170
Min. Recessing Depth (in): 6 ½
Light Distribution: Downlight
Weight (kg): 0.951
Weight (lbs): 2.1