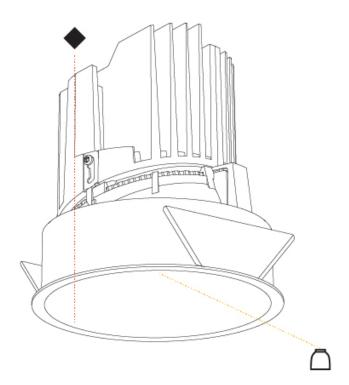

| Mounting Location: Ceiling                                                                                                                                                                                                                                                                                                                                                                                                                                                                                                                                                                                                                                                                                                                                                                                                                                                                                                                                                                                                                                                                                                                                                                                                                                                                                                                                                                                                                                                                                                                                                                                                                                                                                                                                                                                                                                                                                                                                                                                                                                                                                                     |
|--------------------------------------------------------------------------------------------------------------------------------------------------------------------------------------------------------------------------------------------------------------------------------------------------------------------------------------------------------------------------------------------------------------------------------------------------------------------------------------------------------------------------------------------------------------------------------------------------------------------------------------------------------------------------------------------------------------------------------------------------------------------------------------------------------------------------------------------------------------------------------------------------------------------------------------------------------------------------------------------------------------------------------------------------------------------------------------------------------------------------------------------------------------------------------------------------------------------------------------------------------------------------------------------------------------------------------------------------------------------------------------------------------------------------------------------------------------------------------------------------------------------------------------------------------------------------------------------------------------------------------------------------------------------------------------------------------------------------------------------------------------------------------------------------------------------------------------------------------------------------------------------------------------------------------------------------------------------------------------------------------------------------------------------------------------------------------------------------------------------------------|
| Subcategory: Downlight                                                                                                                                                                                                                                                                                                                                                                                                                                                                                                                                                                                                                                                                                                                                                                                                                                                                                                                                                                                                                                                                                                                                                                                                                                                                                                                                                                                                                                                                                                                                                                                                                                                                                                                                                                                                                                                                                                                                                                                                                                                                                                         |
| PHYSICAL                                                                                                                                                                                                                                                                                                                                                                                                                                                                                                                                                                                                                                                                                                                                                                                                                                                                                                                                                                                                                                                                                                                                                                                                                                                                                                                                                                                                                                                                                                                                                                                                                                                                                                                                                                                                                                                                                                                                                                                                                                                                                                                       |
| Shape: Round                                                                                                                                                                                                                                                                                                                                                                                                                                                                                                                                                                                                                                                                                                                                                                                                                                                                                                                                                                                                                                                                                                                                                                                                                                                                                                                                                                                                                                                                                                                                                                                                                                                                                                                                                                                                                                                                                                                                                                                                                                                                                                                   |
| Diameter (mm): 139                                                                                                                                                                                                                                                                                                                                                                                                                                                                                                                                                                                                                                                                                                                                                                                                                                                                                                                                                                                                                                                                                                                                                                                                                                                                                                                                                                                                                                                                                                                                                                                                                                                                                                                                                                                                                                                                                                                                                                                                                                                                                                             |
| Diameter (in): 5 ½                                                                                                                                                                                                                                                                                                                                                                                                                                                                                                                                                                                                                                                                                                                                                                                                                                                                                                                                                                                                                                                                                                                                                                                                                                                                                                                                                                                                                                                                                                                                                                                                                                                                                                                                                                                                                                                                                                                                                                                                                                                                                                             |
| Height (mm): 151                                                                                                                                                                                                                                                                                                                                                                                                                                                                                                                                                                                                                                                                                                                                                                                                                                                                                                                                                                                                                                                                                                                                                                                                                                                                                                                                                                                                                                                                                                                                                                                                                                                                                                                                                                                                                                                                                                                                                                                                                                                                                                               |
| Height (in): 5 15/16                                                                                                                                                                                                                                                                                                                                                                                                                                                                                                                                                                                                                                                                                                                                                                                                                                                                                                                                                                                                                                                                                                                                                                                                                                                                                                                                                                                                                                                                                                                                                                                                                                                                                                                                                                                                                                                                                                                                                                                                                                                                                                           |
| Ceiling Thickness (mm): 10 / 12.5 / 15                                                                                                                                                                                                                                                                                                                                                                                                                                                                                                                                                                                                                                                                                                                                                                                                                                                                                                                                                                                                                                                                                                                                                                                                                                                                                                                                                                                                                                                                                                                                                                                                                                                                                                                                                                                                                                                                                                                                                                                                                                                                                         |
| Ceiling Thickness (in): 3/8 or 1/2 or 9/16                                                                                                                                                                                                                                                                                                                                                                                                                                                                                                                                                                                                                                                                                                                                                                                                                                                                                                                                                                                                                                                                                                                                                                                                                                                                                                                                                                                                                                                                                                                                                                                                                                                                                                                                                                                                                                                                                                                                                                                                                                                                                     |
| Min. Recessing Depth (mm): 170                                                                                                                                                                                                                                                                                                                                                                                                                                                                                                                                                                                                                                                                                                                                                                                                                                                                                                                                                                                                                                                                                                                                                                                                                                                                                                                                                                                                                                                                                                                                                                                                                                                                                                                                                                                                                                                                                                                                                                                                                                                                                                 |
| Min. Recessing Depth (in): 6 <sup>11</sup> / <sub>16</sub>                                                                                                                                                                                                                                                                                                                                                                                                                                                                                                                                                                                                                                                                                                                                                                                                                                                                                                                                                                                                                                                                                                                                                                                                                                                                                                                                                                                                                                                                                                                                                                                                                                                                                                                                                                                                                                                                                                                                                                                                                                                                     |
| Light Distribution: Downlight                                                                                                                                                                                                                                                                                                                                                                                                                                                                                                                                                                                                                                                                                                                                                                                                                                                                                                                                                                                                                                                                                                                                                                                                                                                                                                                                                                                                                                                                                                                                                                                                                                                                                                                                                                                                                                                                                                                                                                                                                                                                                                  |
| Weight (kg): 0.926                                                                                                                                                                                                                                                                                                                                                                                                                                                                                                                                                                                                                                                                                                                                                                                                                                                                                                                                                                                                                                                                                                                                                                                                                                                                                                                                                                                                                                                                                                                                                                                                                                                                                                                                                                                                                                                                                                                                                                                                                                                                                                             |
| Weight (lbs): 2.04                                                                                                                                                                                                                                                                                                                                                                                                                                                                                                                                                                                                                                                                                                                                                                                                                                                                                                                                                                                                                                                                                                                                                                                                                                                                                                                                                                                                                                                                                                                                                                                                                                                                                                                                                                                                                                                                                                                                                                                                                                                                                                             |
| FILE SEE A S |

Fixture Finish: SSR / BKV / CWI / CRY / HAB / UFT / ITA / RUA / FTG / MYG / LOD / PUS / FRO / FUP / KIA / POP / BLS / SPG / MEY / GOH / GUM / CHC / COM / ABZ / JAG / OBR / MOS / ROR

Fixture Material: Aluminum Die Cast Cut-out Measurements: 130mm / 5 1/8"

PHYSICAL

Shape: Round
Diameter (mm): 139
Diameter (in): 5 ½
Height (mm): 151
Height (in): 5 ½
Ceiling Thickness (mm): 10 / 12.5 / 15
Ceiling Thickness (in): 3/8 or 1/2 or 9/16
Min. Recessing Depth (mm): 170
Min. Recessing Depth (in): 6 ½
Light Distribution: Downlight
Weight (kg): 0.951
Weight (lbs): 2.1