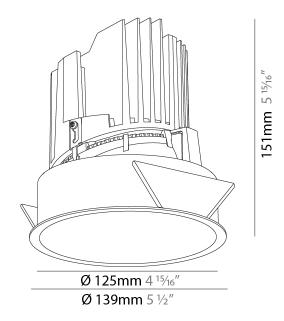

| Mounting Location: Ceiling                                                                                                                                                                                                                                                                                                                                                                                                                                                                                                                                                                                                                                                                                                                                                                                                                                                                                                                                                                                                                                                                                                                                                                                                                                                                                                                                                                                                                                                                                                                                                                                                                                                                                                                                                                                                                                                                                                                                                                                                                                                                                                     |
|--------------------------------------------------------------------------------------------------------------------------------------------------------------------------------------------------------------------------------------------------------------------------------------------------------------------------------------------------------------------------------------------------------------------------------------------------------------------------------------------------------------------------------------------------------------------------------------------------------------------------------------------------------------------------------------------------------------------------------------------------------------------------------------------------------------------------------------------------------------------------------------------------------------------------------------------------------------------------------------------------------------------------------------------------------------------------------------------------------------------------------------------------------------------------------------------------------------------------------------------------------------------------------------------------------------------------------------------------------------------------------------------------------------------------------------------------------------------------------------------------------------------------------------------------------------------------------------------------------------------------------------------------------------------------------------------------------------------------------------------------------------------------------------------------------------------------------------------------------------------------------------------------------------------------------------------------------------------------------------------------------------------------------------------------------------------------------------------------------------------------------|
| Subcategory: Downlight                                                                                                                                                                                                                                                                                                                                                                                                                                                                                                                                                                                                                                                                                                                                                                                                                                                                                                                                                                                                                                                                                                                                                                                                                                                                                                                                                                                                                                                                                                                                                                                                                                                                                                                                                                                                                                                                                                                                                                                                                                                                                                         |
| PHYSICAL                                                                                                                                                                                                                                                                                                                                                                                                                                                                                                                                                                                                                                                                                                                                                                                                                                                                                                                                                                                                                                                                                                                                                                                                                                                                                                                                                                                                                                                                                                                                                                                                                                                                                                                                                                                                                                                                                                                                                                                                                                                                                                                       |
| Shape: Round                                                                                                                                                                                                                                                                                                                                                                                                                                                                                                                                                                                                                                                                                                                                                                                                                                                                                                                                                                                                                                                                                                                                                                                                                                                                                                                                                                                                                                                                                                                                                                                                                                                                                                                                                                                                                                                                                                                                                                                                                                                                                                                   |
| Diameter (mm): 139                                                                                                                                                                                                                                                                                                                                                                                                                                                                                                                                                                                                                                                                                                                                                                                                                                                                                                                                                                                                                                                                                                                                                                                                                                                                                                                                                                                                                                                                                                                                                                                                                                                                                                                                                                                                                                                                                                                                                                                                                                                                                                             |
| Diameter (in): 5 ½                                                                                                                                                                                                                                                                                                                                                                                                                                                                                                                                                                                                                                                                                                                                                                                                                                                                                                                                                                                                                                                                                                                                                                                                                                                                                                                                                                                                                                                                                                                                                                                                                                                                                                                                                                                                                                                                                                                                                                                                                                                                                                             |
| Height (mm): 151                                                                                                                                                                                                                                                                                                                                                                                                                                                                                                                                                                                                                                                                                                                                                                                                                                                                                                                                                                                                                                                                                                                                                                                                                                                                                                                                                                                                                                                                                                                                                                                                                                                                                                                                                                                                                                                                                                                                                                                                                                                                                                               |
| Height (in): 5 15/16                                                                                                                                                                                                                                                                                                                                                                                                                                                                                                                                                                                                                                                                                                                                                                                                                                                                                                                                                                                                                                                                                                                                                                                                                                                                                                                                                                                                                                                                                                                                                                                                                                                                                                                                                                                                                                                                                                                                                                                                                                                                                                           |
| Ceiling Thickness (mm): 10 / 12.5 / 15                                                                                                                                                                                                                                                                                                                                                                                                                                                                                                                                                                                                                                                                                                                                                                                                                                                                                                                                                                                                                                                                                                                                                                                                                                                                                                                                                                                                                                                                                                                                                                                                                                                                                                                                                                                                                                                                                                                                                                                                                                                                                         |
| Ceiling Thickness (in): 3/8 or 1/2 or 9/16                                                                                                                                                                                                                                                                                                                                                                                                                                                                                                                                                                                                                                                                                                                                                                                                                                                                                                                                                                                                                                                                                                                                                                                                                                                                                                                                                                                                                                                                                                                                                                                                                                                                                                                                                                                                                                                                                                                                                                                                                                                                                     |
| Min. Recessing Depth (mm): 170                                                                                                                                                                                                                                                                                                                                                                                                                                                                                                                                                                                                                                                                                                                                                                                                                                                                                                                                                                                                                                                                                                                                                                                                                                                                                                                                                                                                                                                                                                                                                                                                                                                                                                                                                                                                                                                                                                                                                                                                                                                                                                 |
| Min. Recessing Depth (in): 6 <sup>11</sup> / <sub>16</sub>                                                                                                                                                                                                                                                                                                                                                                                                                                                                                                                                                                                                                                                                                                                                                                                                                                                                                                                                                                                                                                                                                                                                                                                                                                                                                                                                                                                                                                                                                                                                                                                                                                                                                                                                                                                                                                                                                                                                                                                                                                                                     |
| Light Distribution: Downlight                                                                                                                                                                                                                                                                                                                                                                                                                                                                                                                                                                                                                                                                                                                                                                                                                                                                                                                                                                                                                                                                                                                                                                                                                                                                                                                                                                                                                                                                                                                                                                                                                                                                                                                                                                                                                                                                                                                                                                                                                                                                                                  |
| Weight (kg): 0.926                                                                                                                                                                                                                                                                                                                                                                                                                                                                                                                                                                                                                                                                                                                                                                                                                                                                                                                                                                                                                                                                                                                                                                                                                                                                                                                                                                                                                                                                                                                                                                                                                                                                                                                                                                                                                                                                                                                                                                                                                                                                                                             |
| Weight (lbs): 2.04                                                                                                                                                                                                                                                                                                                                                                                                                                                                                                                                                                                                                                                                                                                                                                                                                                                                                                                                                                                                                                                                                                                                                                                                                                                                                                                                                                                                                                                                                                                                                                                                                                                                                                                                                                                                                                                                                                                                                                                                                                                                                                             |
| FILE SEE A S |

PHYSICAL

Shape: Round
Diameter (mm): 139
Diameter (in): 5 ½
Height (mm): 151
Height (in): 5 ½
Ceiling Thickness (mm): 10 / 12.5 / 15
Ceiling Thickness (in): 3/8 or 1/2 or 9/16
Min. Recessing Depth (mm): 170
Min. Recessing Depth (in): 6 ½
Light Distribution: Downlight
Weight (kg): 0.951
Weight (lbs): 2.1