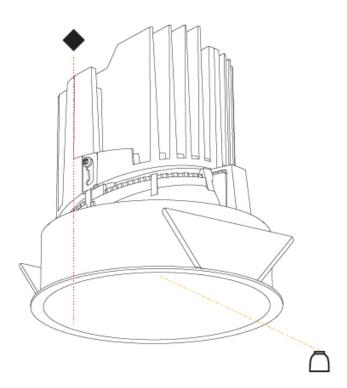

| Mounting Location: Ceiling                                                                                                                                                                                                                                                                                                                                                                                                                                                                                                                                                                                                                                                                                                                                                                                                                                                                                                                                                                                                                                                                                                                                                                                                                                                                                                                                                                                                                                                                                                                                                                                                                                                                                                                                                                                                                                                                                                                                                                                                                                                                                                     |
|--------------------------------------------------------------------------------------------------------------------------------------------------------------------------------------------------------------------------------------------------------------------------------------------------------------------------------------------------------------------------------------------------------------------------------------------------------------------------------------------------------------------------------------------------------------------------------------------------------------------------------------------------------------------------------------------------------------------------------------------------------------------------------------------------------------------------------------------------------------------------------------------------------------------------------------------------------------------------------------------------------------------------------------------------------------------------------------------------------------------------------------------------------------------------------------------------------------------------------------------------------------------------------------------------------------------------------------------------------------------------------------------------------------------------------------------------------------------------------------------------------------------------------------------------------------------------------------------------------------------------------------------------------------------------------------------------------------------------------------------------------------------------------------------------------------------------------------------------------------------------------------------------------------------------------------------------------------------------------------------------------------------------------------------------------------------------------------------------------------------------------|
| Subcategory: Downlight                                                                                                                                                                                                                                                                                                                                                                                                                                                                                                                                                                                                                                                                                                                                                                                                                                                                                                                                                                                                                                                                                                                                                                                                                                                                                                                                                                                                                                                                                                                                                                                                                                                                                                                                                                                                                                                                                                                                                                                                                                                                                                         |
| PHYSICAL                                                                                                                                                                                                                                                                                                                                                                                                                                                                                                                                                                                                                                                                                                                                                                                                                                                                                                                                                                                                                                                                                                                                                                                                                                                                                                                                                                                                                                                                                                                                                                                                                                                                                                                                                                                                                                                                                                                                                                                                                                                                                                                       |
| Shape: Round                                                                                                                                                                                                                                                                                                                                                                                                                                                                                                                                                                                                                                                                                                                                                                                                                                                                                                                                                                                                                                                                                                                                                                                                                                                                                                                                                                                                                                                                                                                                                                                                                                                                                                                                                                                                                                                                                                                                                                                                                                                                                                                   |
| Diameter (mm): 139                                                                                                                                                                                                                                                                                                                                                                                                                                                                                                                                                                                                                                                                                                                                                                                                                                                                                                                                                                                                                                                                                                                                                                                                                                                                                                                                                                                                                                                                                                                                                                                                                                                                                                                                                                                                                                                                                                                                                                                                                                                                                                             |
| Diameter (in): 5 ½                                                                                                                                                                                                                                                                                                                                                                                                                                                                                                                                                                                                                                                                                                                                                                                                                                                                                                                                                                                                                                                                                                                                                                                                                                                                                                                                                                                                                                                                                                                                                                                                                                                                                                                                                                                                                                                                                                                                                                                                                                                                                                             |
| Height (mm): 151                                                                                                                                                                                                                                                                                                                                                                                                                                                                                                                                                                                                                                                                                                                                                                                                                                                                                                                                                                                                                                                                                                                                                                                                                                                                                                                                                                                                                                                                                                                                                                                                                                                                                                                                                                                                                                                                                                                                                                                                                                                                                                               |
| Height (in): 5 15/16                                                                                                                                                                                                                                                                                                                                                                                                                                                                                                                                                                                                                                                                                                                                                                                                                                                                                                                                                                                                                                                                                                                                                                                                                                                                                                                                                                                                                                                                                                                                                                                                                                                                                                                                                                                                                                                                                                                                                                                                                                                                                                           |
| Ceiling Thickness (mm): 10 / 12.5 / 15                                                                                                                                                                                                                                                                                                                                                                                                                                                                                                                                                                                                                                                                                                                                                                                                                                                                                                                                                                                                                                                                                                                                                                                                                                                                                                                                                                                                                                                                                                                                                                                                                                                                                                                                                                                                                                                                                                                                                                                                                                                                                         |
| Ceiling Thickness (in): 3/8 or 1/2 or 9/16                                                                                                                                                                                                                                                                                                                                                                                                                                                                                                                                                                                                                                                                                                                                                                                                                                                                                                                                                                                                                                                                                                                                                                                                                                                                                                                                                                                                                                                                                                                                                                                                                                                                                                                                                                                                                                                                                                                                                                                                                                                                                     |
| Min. Recessing Depth (mm): 170                                                                                                                                                                                                                                                                                                                                                                                                                                                                                                                                                                                                                                                                                                                                                                                                                                                                                                                                                                                                                                                                                                                                                                                                                                                                                                                                                                                                                                                                                                                                                                                                                                                                                                                                                                                                                                                                                                                                                                                                                                                                                                 |
| Min. Recessing Depth (in): 6 <sup>11</sup> / <sub>16</sub>                                                                                                                                                                                                                                                                                                                                                                                                                                                                                                                                                                                                                                                                                                                                                                                                                                                                                                                                                                                                                                                                                                                                                                                                                                                                                                                                                                                                                                                                                                                                                                                                                                                                                                                                                                                                                                                                                                                                                                                                                                                                     |
| Light Distribution: Downlight                                                                                                                                                                                                                                                                                                                                                                                                                                                                                                                                                                                                                                                                                                                                                                                                                                                                                                                                                                                                                                                                                                                                                                                                                                                                                                                                                                                                                                                                                                                                                                                                                                                                                                                                                                                                                                                                                                                                                                                                                                                                                                  |
| Weight (kg): 0.926                                                                                                                                                                                                                                                                                                                                                                                                                                                                                                                                                                                                                                                                                                                                                                                                                                                                                                                                                                                                                                                                                                                                                                                                                                                                                                                                                                                                                                                                                                                                                                                                                                                                                                                                                                                                                                                                                                                                                                                                                                                                                                             |
| Weight (lbs): 2.04                                                                                                                                                                                                                                                                                                                                                                                                                                                                                                                                                                                                                                                                                                                                                                                                                                                                                                                                                                                                                                                                                                                                                                                                                                                                                                                                                                                                                                                                                                                                                                                                                                                                                                                                                                                                                                                                                                                                                                                                                                                                                                             |
| FILE SEE A S |

Fixture Finish: SSR / BKV / CWI / CRY / HAB / UFT / ITA / RUA / FTG / MYG / LOD / PUS / FRO / FUP / KIA / POP / BLS / SPG / MEY / GOH / GUM / CHC / COM / ABZ / JAG / OBR / MOS / ROR

Fixture Material: Aluminum Die Cast Cut-out Measurements: 130mm / 5 1/8"

PHYSICAL

Shape: Round
Diameter (mm): 139
Diameter (in): 5 ½
Height (mm): 151
Height (in): 5 ½
Ceiling Thickness (mm): 10 / 12.5 / 15
Ceiling Thickness (in): 3/8 or 1/2 or 9/16
Min. Recessing Depth (mm): 170
Min. Recessing Depth (in): 6 ½
Light Distribution: Downlight
Weight (kg): 0.951
Weight (lbs): 2.1