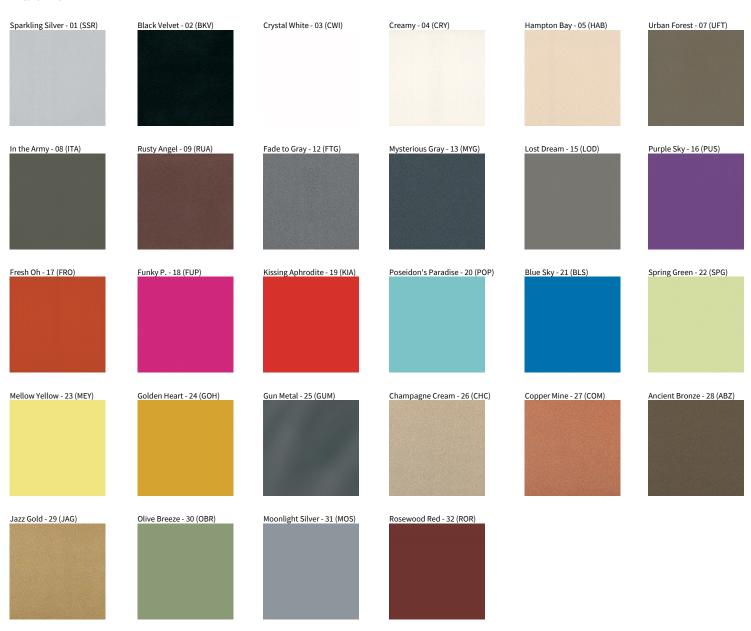

## **BIONIQ**

COLOR FINISH CHART

| PROJECT   |  |  |  |
|-----------|--|--|--|
| TYPE      |  |  |  |
| SPECIFIER |  |  |  |
| QUANTITY  |  |  |  |
| DATE      |  |  |  |

#### **Fixture Finish**

**Digital:** Not all screens are calibrated the same, and therefore, colors will appear differently between screens. **Physical:** When texture is involved, there will be variations in color, character and tone within a product series and between product families.

**Gun Metal:** No Gun Metal finish is alike. It combines a mixture of transparent and black color particles which ensures a highly individual effect and no luminaire being identical. **Champagne Cream, Copper Mine, Ancient Bronze + Jazz Gold:** These finishes have slight fading from specific powder coating production. Each luminaire will slightly vary.