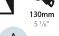

Fixture Finish: SSR / BKV / CWI / CRY / HAB / UFT / ITA / RUA / FTG / MYG / LOD / PUS / FRO / FUP / KIA / POP / BLS / SPG / MEY / GOH / GUM / CHC / COM / ABZ / JAG / OBR / MOS / ROR

Fixture Material: Aluminum Die Cast Cut-out Measurements: 130mm / 5 1/8"